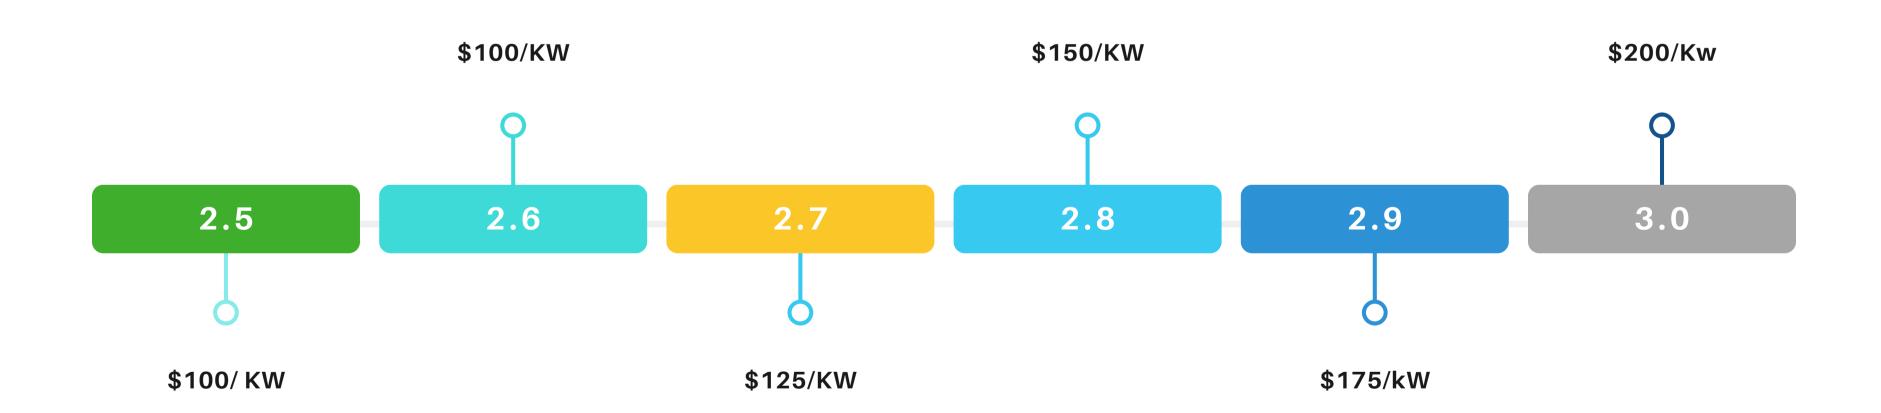

# FREEDOM LEAD COMPENSATION PLAN

ALWAYS CLOSE FREEDOM LEADS

Ex. 12kw @ 3.3 PPW = \$3300

Ex 13kw @ 3.5 PPW = \$4225

## FREEDOM LEAD COMPENSATION PLAN

ALWAYS CLOSE FREEDOM LEADS

Ex. 12kw @ 3.3 PPW = \$3300

Ex 13kw @ 3.5 PPW = \$4225

### FREEDOM LEAD COMPENSATION PLAN

ALWAYS CLOSE FREEDOM LEADS

Ex. 12kw @ 3.3 PPW = \$3300

Ex 13kw @ 3.5 PPW = \$4225

#### Freedom Leads - No Upfront Pay

FREEDOM LEADS PAY IN FULL UPON INSTALLATION. FREEDOM LEADS DO NOT PAY UPFRONT