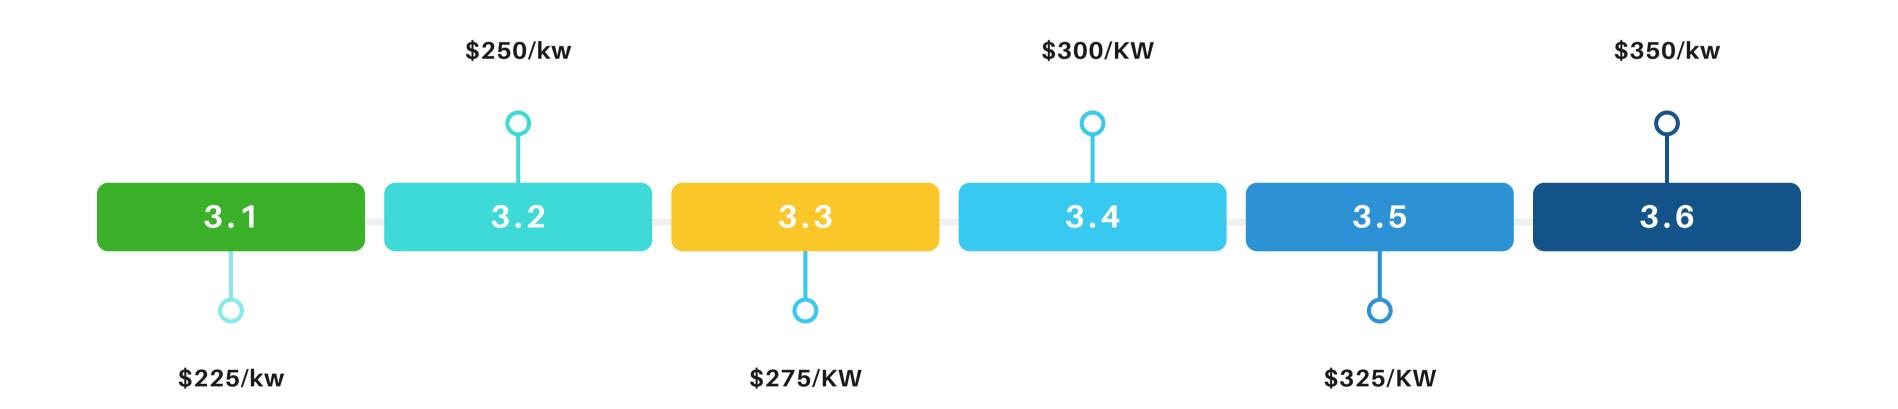

# SELF GEN LEAD COMPENSATION PLAN

ALWAYS CLOSE FREEDOM LEADS

Ex. 12kw @ 3.3 PPW = \$6600

Ex 13kw @ 3.5 PPW = \$8450

## SELF GEN LEAD COMPENSATION PLAN

ALWAYS CLOSE FREEDOM LEADS

Ex. 12kw @ 3.3 PPW = \$6600

Ex 13kw @ 3.5 PPW = \$8450

#### Self Gen Leads - Up to \$1,000 Upfront Pay (\$100/Kw)

SELF GEN LEADS PAY UPFRONT
AFTER FINANCING FULLY SECURED
AND FUNDS FREEDOM FOREVER.
PAID OUT THE FOLLOWING FRIDAY