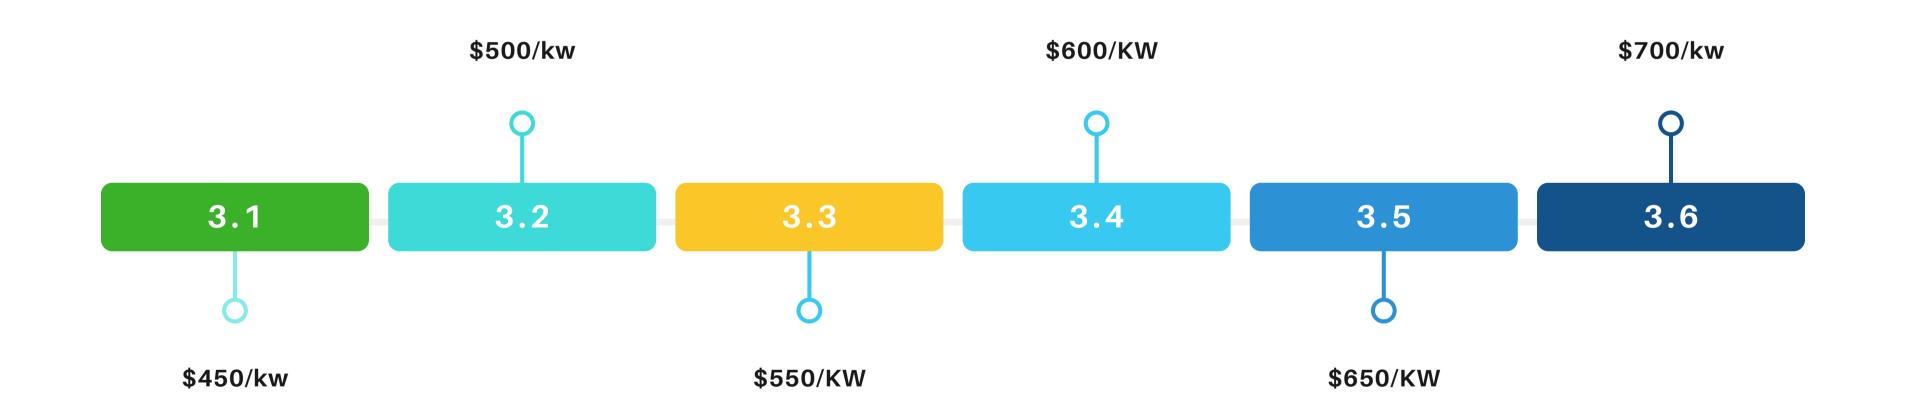

# SELF GEN LEAD COMPENSATION PLAN

ALWAYS CLOSE FREEDOM LEADS

Ex. 12kw @ 3.3 PPW = \$6600

Ex 13kw @ 3.5 PPW = \$8450

## SELF GEN LEAD COMPENSATION PLAN

ALWAYS CLOSE FREEDOM LEADS

Ex. 12kw @ 3.3 PPW = \$6600

Ex 13kw @ 3.5 PPW = \$8450

#### Self Gen Leads - Up to \$1,000 Upfront Pay (\$100/Kw)

SELF GEN LEADS PAY UPFRONT
AFTER FINANCING FULLY SECURED
AND FUNDS FREEDOM FOREVER.
PAID OUT THE FOLLOWING FRIDAY